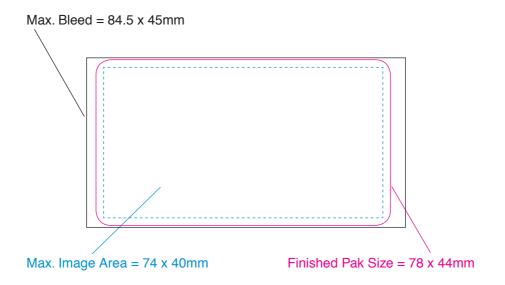

## Design

- 1. Preferred software: Illustrator CS2, InDesign CS2 or versions below.
- 2. Labels will be digital printed with CMYK. PMS colours will be converted to CMYK for printing.

  The above does not apply if the SnapPak is designed in spot colours.
- **3.** When artwork is completed please email a PDF file for approval. We will notify you if the design is suitable for the method of printing employed. Should the design increase the estimated production cost you will be advised by us.

## **Finished Art**

- **4.** Finished art to be supplied digitally in its native format with all links etc. enclosed. Fonts should be outlined (changed to paths) to prevent font clashes, plus enclose a PDF for visual checking purposes.
- **5.** Please Email your final artwork to info@snappak.co.nz. Please ensure it conforms to the specifications as detailed in Item 2.
- **6.** Laser colour proof must accompany all orders.
- 7. Please include details of the contact person, telephone number and email address.