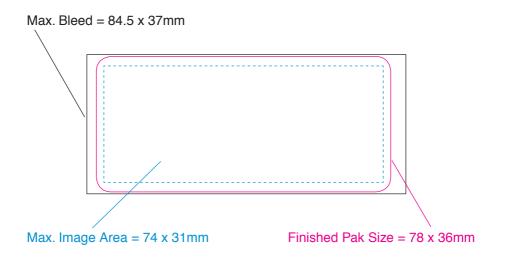

## Design

- 1. Preferred software: Illustrator CS2, InDesign CS2 or versions below.
- 2. Labels will be digital printed with CMYK. PMS colours will be converted to CMYK for printing.

  The above does not apply if the SnapPak is designed in spot colours.
- **3.** When artwork is completed please email a PDF file for approval. We will notify you if the design is suitable for the method of printing employed. Should the design increase the estimated production cost you will be advised by us.

## **Finished Art**

- **4.** Finished art to be supplied digitally in its native format with all links etc. enclosed. Fonts should be outlined (changed to paths) to prevent font clashes, plus enclose a PDF for visual checking purposes.
- **5.** Please Email your final artwork to info@snappak.co.nz. Please ensure it conforms to the specifications as detailed in Item 2.
- **6.** Laser colour proof must accompany all orders.
- 7. Please include details of the contact person, telephone number and email address.