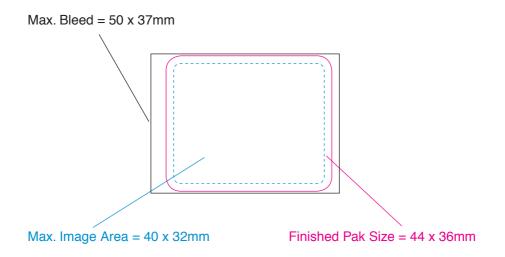

## Design

- 1. Preferred software: Illustrator CS2, InDesign CS2 or versions below.
- 2. Labels will be digital printed with CMYK. PMS colours will be converted to CMYK for printing.

  The above does not apply if the SnapPak is designed in spot colours.
- **3.** When artwork is completed please email a PDF file for approval. We will notify you if the design is suitable for the method of printing employed. Should the design increase the estimated production cost you will be advised by us.

## **Finished Art**

- **4.** Finished art to be supplied digitally in its native format with all links etc. enclosed. Fonts should be outlined (changed to paths) to prevent font clashes, plus enclose a PDF for visual checking purposes.
- **5.** Please Email your final artwork to info@snappak.co.nz. Please ensure it conforms to the specifications as detailed in Item 2.
- **6.** Laser colour proof must accompany all orders.
- 7. Please include details of the contact person, telephone number and email address.